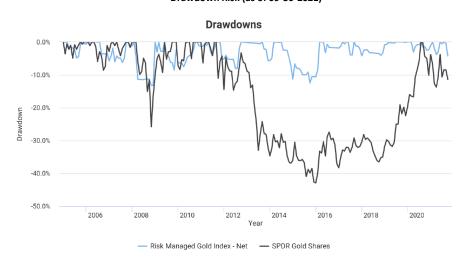

#### Risk Managed Gold Index vs GLD ETF Drawdown Risk (as of 09-30-2021)

1

Source: IDX Insights and Portfolio Visualizer

## Risk Metrics As of September 30, 2021

| Metric                       | Risk Managed Gold Index - Net | SPDR Gold Shares |
|------------------------------|-------------------------------|------------------|
| Volatility (monthly)         | 2.99%                         | 5.01%            |
| Volatility (annualized)      | 10.34%                        | 17.35%           |
| Downside Deviation (monthly) | 1.38%                         | 3.05%            |
| Max. Drawdown                | -13.28%                       | -42.91%          |
| US Market Correlation        | 0.04                          | 0.06             |
| Beta (*)                     | 0.35                          | 1.00             |
| Alpha (annualized)           | 2.48%                         | 0.00%            |
| R Squared                    | 34.17%                        | 100.00%          |
| Upside Capture Ratio (%)     | 33.35                         | 100.00           |
| Downside Capture Ratio (%)   | 26.36                         | 100.00           |