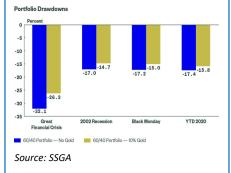

## Gold - A Portfolio Diversifier

#### Risk Managed Gold Index vs GLD ETF Drawdown Risk (as of 09-30-2021)

1

Source: IDX Insights and Portfolio Visualizer