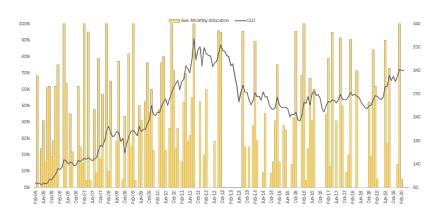

## The Index seeks to tactically increase exposure as Momentum accelerates

Source: IDX Insights